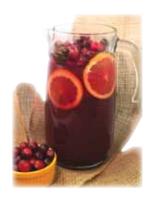

# **INGREDIENTS**

#### Non-alcoholic:

- 1 2-Liter Ginger Ale
- 4 Cups Pineapple Juice
- **6 Ounce Cranberry Juice Concentrate**

### **Adult Version:**

Use only 1-Liter of Ginger Ale and add one bottle Champagne or Prosecco, or add the full amount of Ginger Ale and 4 Cups Vodka



# **PREPARATION**

Serve in a large punch bowl with a ring or large chunk of ice. You can make this simply by adding water to a bowl or bundt pan, adding any additional garnishes to the ice. Freeze for 8+ hours. Before serving, run the pan under warm water to loosen the ice from the pan. Place ice in the bottle of the punch bowl and then add the punch ingredients.

### Garnish:

Orange Slices, Pineapple Slices, Cranberries, etc.